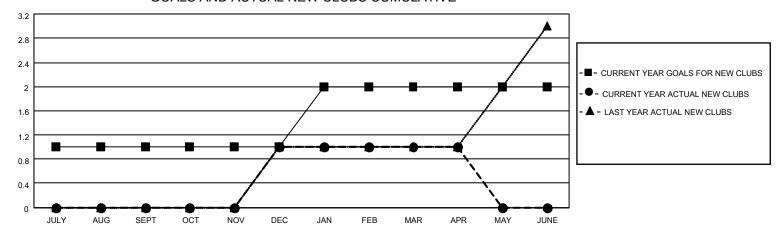

#### GOALS AND ACTUAL NEW CLUBS CUMULATIVE

## District 4 C3

| Clubs RESULTS FOR 2021-2022 |   |   |   | Members RESULTS FOR 2021-2022 |    |    |    |
|-----------------------------|---|---|---|-------------------------------|----|----|----|
|                             |   |   |   |                               |    |    |    |
| JULY/AUG/SEPT               | 1 | 0 | 0 | JULY/AUG/SEPT                 | 5  | 44 | 51 |
| OCT/NOV/DEC                 | 0 | 1 | 0 | OCT/NOV/DEC                   | 20 | 52 | 25 |
| JAN/FEB/MAR                 | 1 | 0 | 0 | JAN/FEB/MAR                   | 10 | 40 | 31 |
| APR/MAY/JUNE                | 0 | 0 | 0 | APR/MAY/JUNE                  | 10 | 4  | 10 |