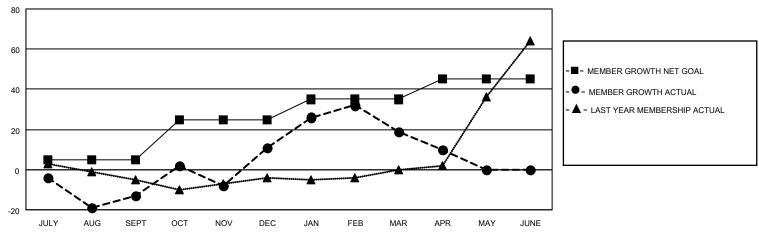

#### GOALS AND ACTUAL MEMBERS CUMULATIVE

| DROPPED CLUBS: 0 |     | 20 CLUBS OF 44 ADDED 1 OR<br>MORE NEW MEMBERS | GENDER DISTRIBUTION            |                              |  |
|------------------|-----|-----------------------------------------------|--------------------------------|------------------------------|--|
|                  |     |                                               | MALE<br>FEMALE                 | 556 (50.36%)<br>548 (49.64%) |  |
| DDODDED MEMBERS  |     |                                               | NON BINARY                     | 0 (0.00%)                    |  |
| DROPPED MEMBERS  |     |                                               | PREFER NOT TO ANSWER 0 (0.00%) |                              |  |
| DECEASED         | 11  |                                               |                                | , ,                          |  |
| CLUB CANCELLED   | 0   | CLICK HERE FOR CUMULATIVE                     | TOTAL FAMILY UNIT MEMBERS      | 207                          |  |
| OTHER            | 106 | MEMBERSHIP DATA                               |                                |                              |  |
| TOTAL            | 117 |                                               | FAMILY MEMBERS PAYING HAI      | LF DUES 111                  |  |
|                  |     |                                               |                                |                              |  |

## District 4 C3

| Clubs RESULTS FOR 2021-2022 |   |   |   | Members RESULTS FOR 2021-2022 |    |    |    |
|-----------------------------|---|---|---|-------------------------------|----|----|----|
|                             |   |   |   |                               |    |    |    |
| JULY/AUG/SEPT               | 1 | 0 | 0 | JULY/AUG/SEPT                 | 5  | 44 | 51 |
| OCT/NOV/DEC                 | 0 | 1 | 0 | OCT/NOV/DEC                   | 20 | 52 | 25 |
| JAN/FEB/MAR                 | 1 | 0 | 0 | JAN/FEB/MAR                   | 10 | 40 | 31 |
| APR/MAY/JUNE                | 0 | 0 | 0 | APR/MAY/JUNE                  | 10 | 4  | 10 |